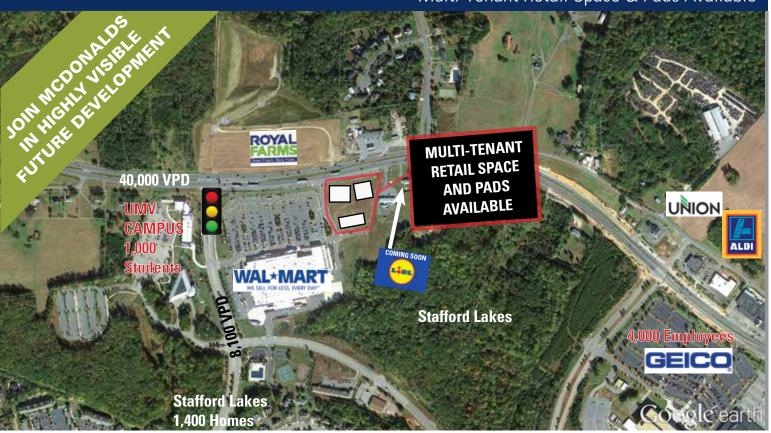

### **STAFFORD LAKES**

Stafford, Virginia

Multi-Tenant Retail Space & Pads Available

#### STAFFORD LAKES FACTS AT-A-GLANCE

- Prime pad sites & retail space available at Stafford County's newest retail development
- Property is located directly adjacent to Walmart Super Center and nearby University of Mary Washington Grad Campus & Geico Regional HQ
- Perfect development opportunity in one of the fastest growing corridors in the region
- Situated at the entrance to Stafford Lakes with over 1.400 homes
- Prime frontage on Route 17/Warrenton Road: 39,000 ADT

**SPACE: Retail Space** 

TRAFFIC COUNTS: 39,000 (Route 17)