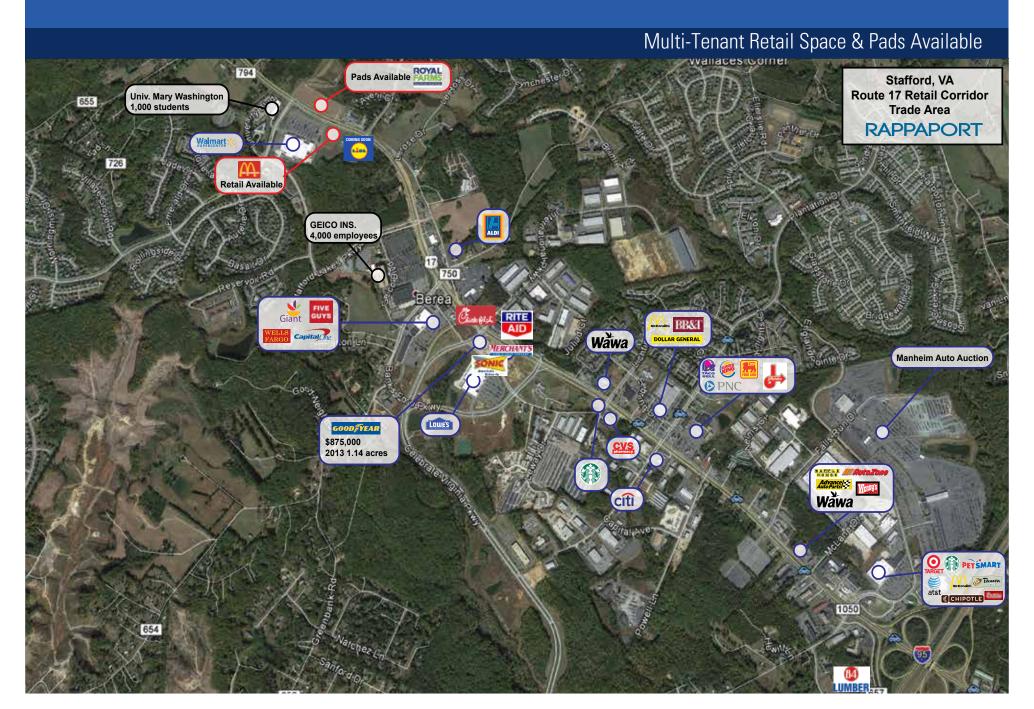

### **STAFFORD LAKES**

Stafford, Virginia

Multi-Tenant Retail Space & Pads Available

#### STAFFORD LAKES FACTS AT-A-GLANCE

- Prime pad sites & retail space available at Stafford County's newest retail development
- Property is located directly adjacent to Walmart Super Center and nearby University of Mary Washington Grad Campus & Geico Regional HQ
- Perfect development opportunity in one of the fastest growing corridors in the region
- Situated at the entrance to Stafford Lakes with over 1.400 homes
- Prime frontage on Route 17/Warrenton Road: 39,000 ADT

#### STATISTICAL SNAPSHOT 5-MILE RADIUS, 2014 DEMOS

**POPULATION** 39,791

AVG HH INCOME

\$91,808

(Route 17)

TRAFFIC COUNTS DAYTIME POPULATION 39,000 27,374

AREA RETAILERS

Walmart, Giant, Aldi, Rite Aid, Lowe's, Chic fil A, CVS, Target, Petsmart, BB&T, McDonald's, Starbucks